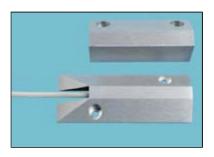

## MC 240-S68 SET: MAGNETIC REED & CONTACT IN ALUMINUM HOUSING

The MC 240-S68 is a special set for mounting on overhead doors, gates, roller shutters etc. at the floor level. It includes a magnetic reed MC 240-C enclosed in an MC 200-6 Al housing and an extra strong magnet in an MC 200-8 housing to allow contact actuation with wider gaps. The assembly installed on the floor can withstand weight of a car. The MC 240-S68 set can be used with an MC 200-T armoured sleeving accessory.