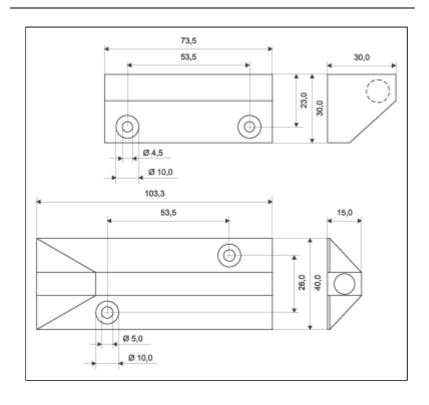

## MC 240-S68 SET: MAGNETIC REED & CONTACT IN ALUMINUM HOUSING

The MC 240-S68 is a special set for mounting on overhead doors, gates, roller shutters etc. at the floor level. It includes a magnetic reed MC 240-C enclosed in an MC 200-6 Al housing and an extra strong magnet in an MC 200-8 housing to allow contact actuation with wider gaps. The assembly installed on the floor can withstand weight of a car. The MC 240-S68 set can be used with an MC 200-T armoured sleeving accessory.

| PRODUCT<br>CODE | PRODUCT DESRIPTION                                                                                      | GAP DISTANCE -<br>WOOD | GAP DISTANCE -<br>STEEL | PACKAGING |
|-----------------|---------------------------------------------------------------------------------------------------------|------------------------|-------------------------|-----------|
| MC 240-S68      | MC 240-C magnetic reed housed in the MC 200-6 + magnet housed in the MC 200-8 + 6 m, white, 4 wire lead | 43 mm                  | 31 mm                   | 1 set     |