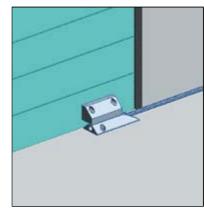

## MC 240-S68 SET: MAGNETIC REED & CONTACT IN ALUMINUM HOUSING

The MC 240-S68 is a special set for mounting on overhead doors, gates, roller shutters etc. at the floor level. It includes a magnetic reed MC 240-C enclosed in an MC 200-6 Al housing and an extra strong magnet in an MC 200-8 housing to allow contact actuation with wider gaps. The assembly installed on the floor can withstand weight of a car. The MC 240-S68 set can be used with an MC 200-T armoured sleeving accessory.